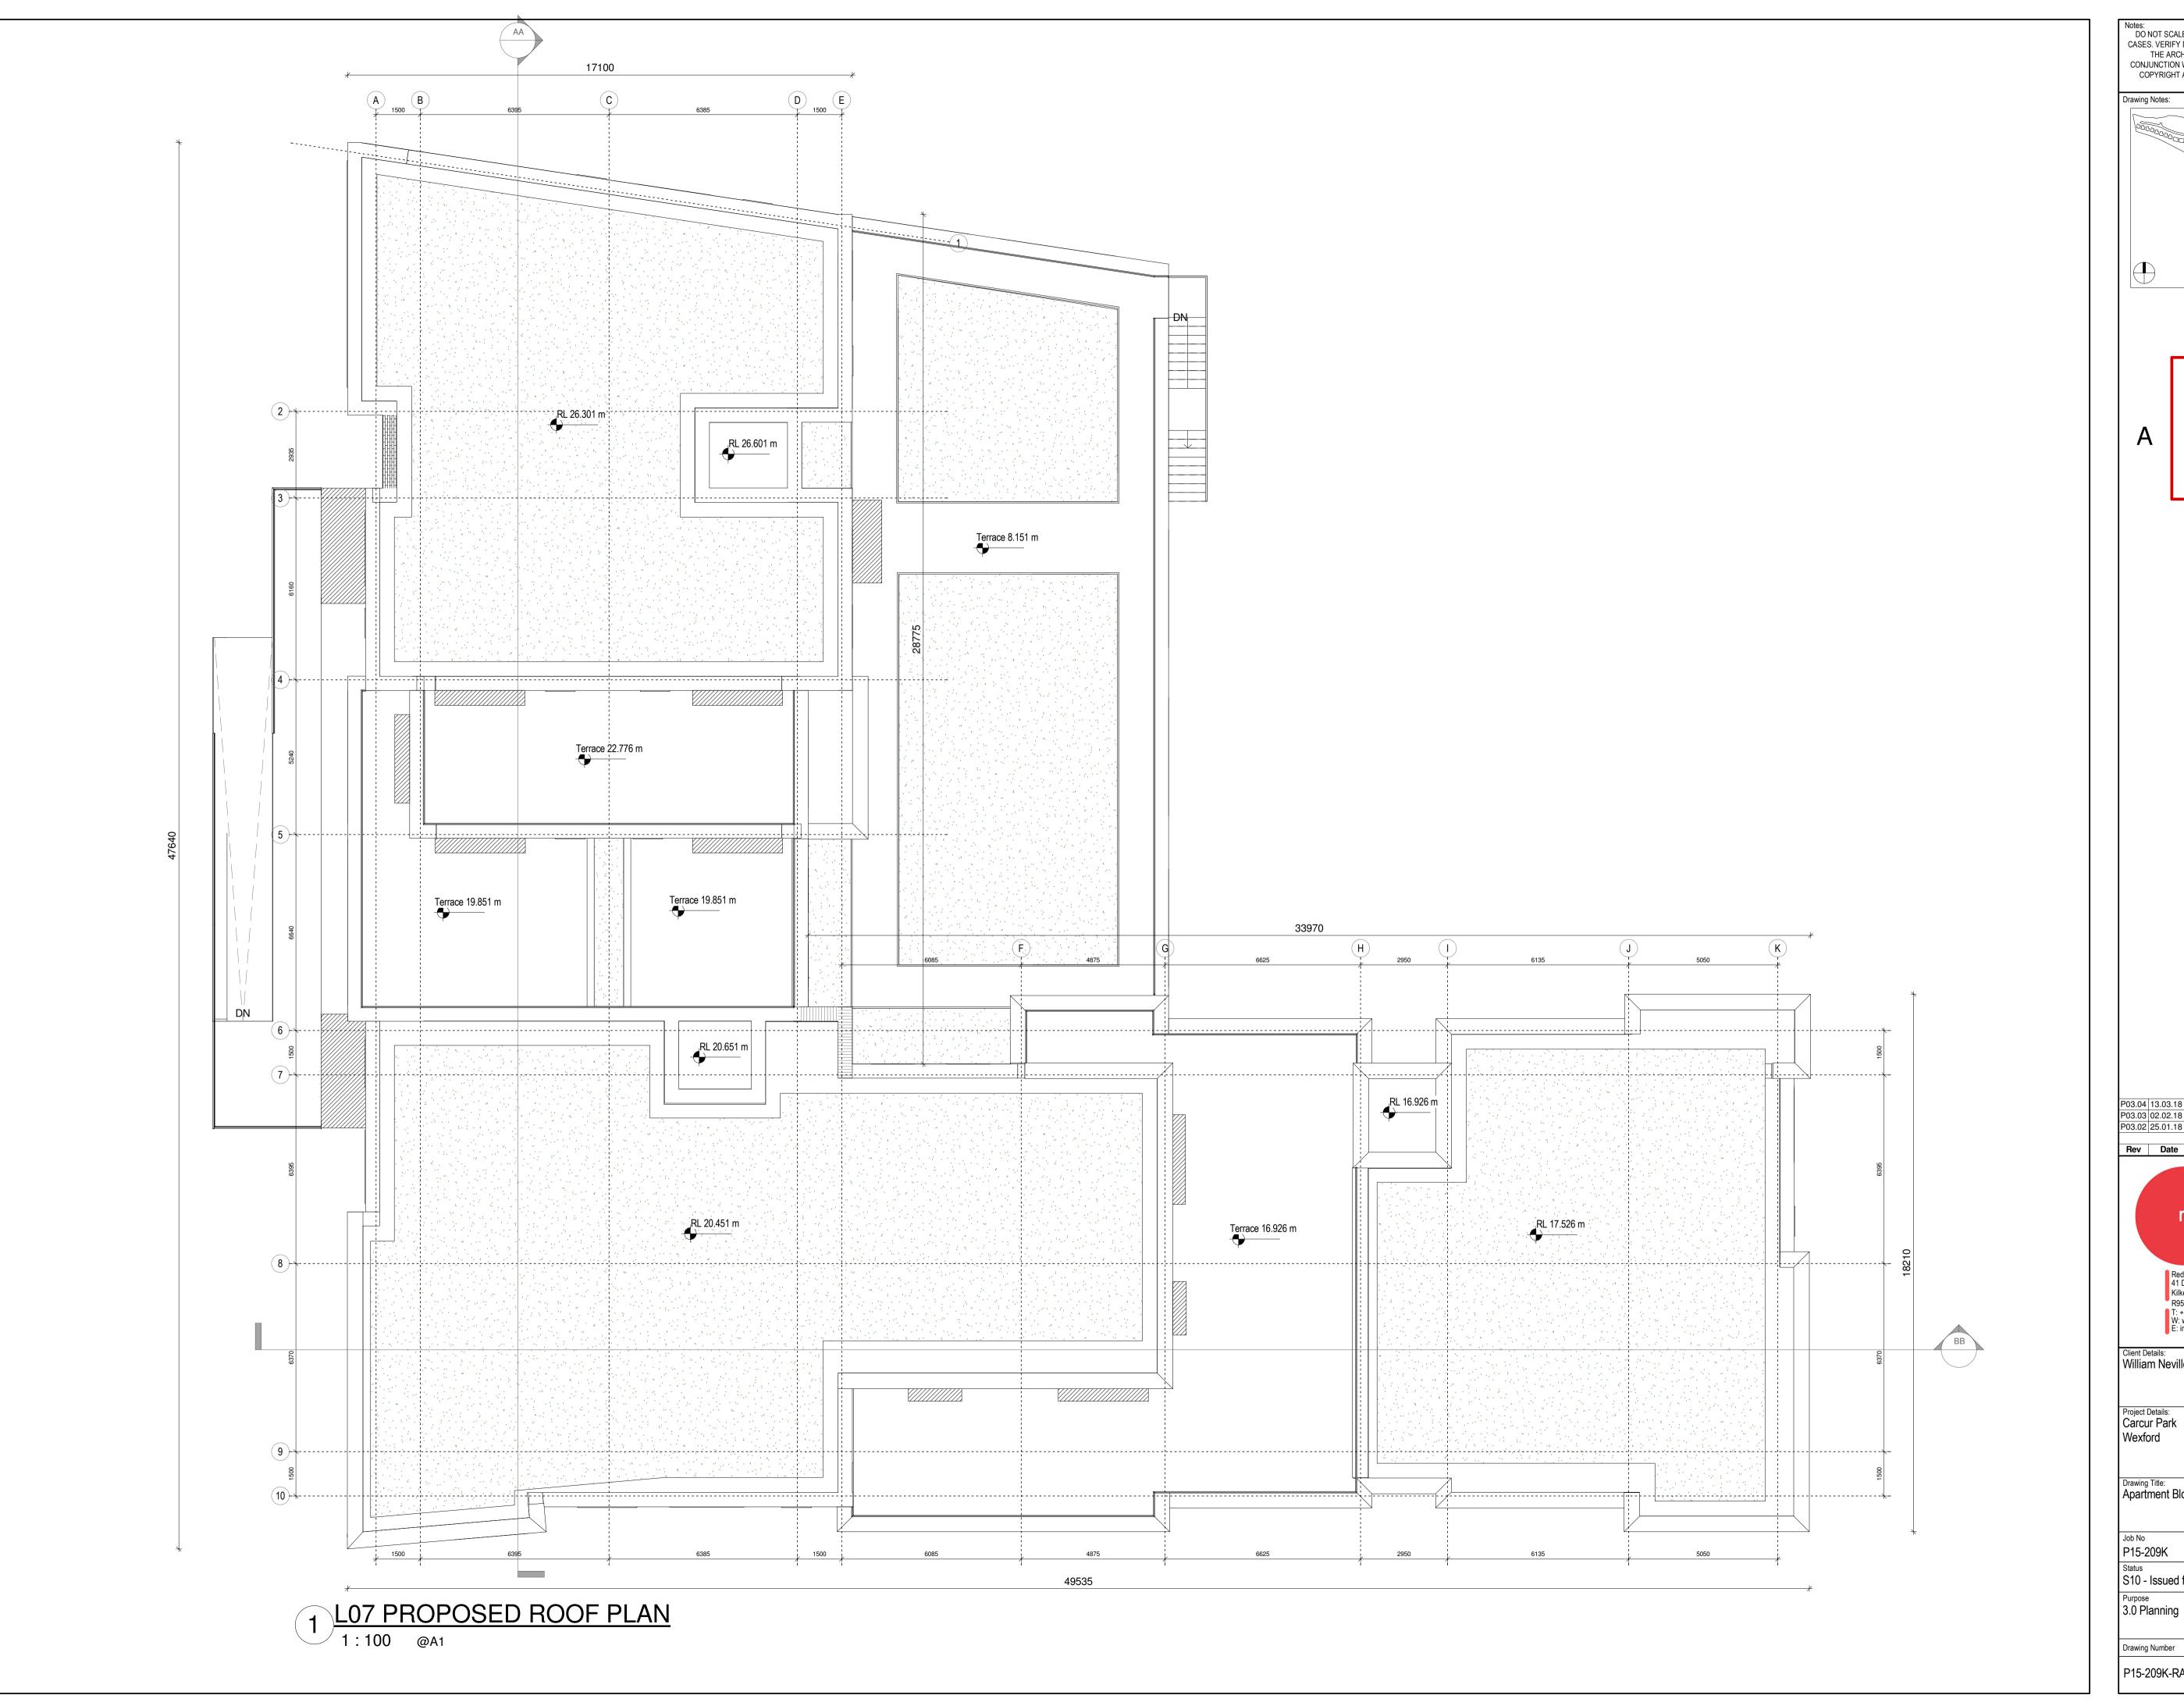

Drawing Title:
Apartment Block 3\_L07\_Roof Level

|  | Job No<br>P15-209K                  | Date<br>12/10/17 | Scale@A1 As indicated |          |
|--|-------------------------------------|------------------|-----------------------|----------|
|  | Status<br>S10 - Issued for Planning |                  | Drawn By PJK          |          |
|  | Purpose<br>3.0 Planning             |                  | Checked By<br>BLR     |          |
|  | Drawing Number                      |                  |                       | Revision |